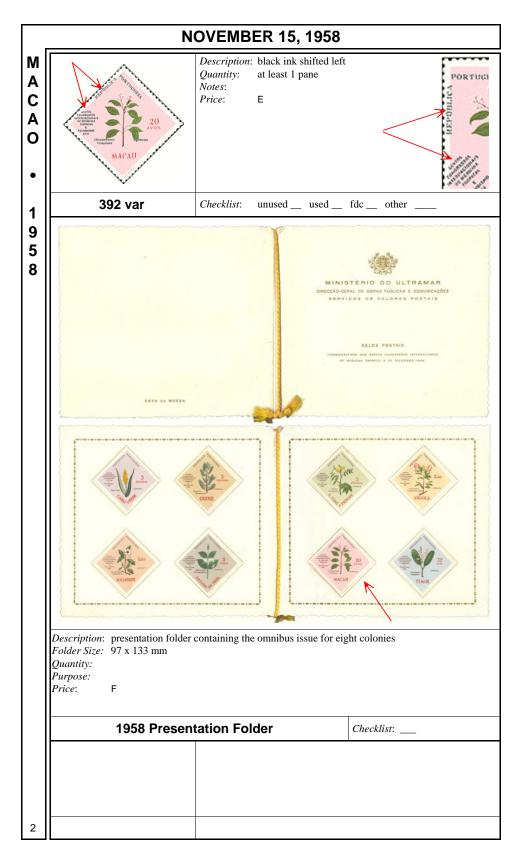

| FIRST DAY CANCELLATIONS |  |                       |
|-------------------------|--|-----------------------|
| Size: 24 mm<br>Notes:   |  | M<br>A<br>C<br>A<br>O |
| MC-1 Macao              |  | •                     |
|                         |  | 1<br>9<br>5<br>8      |
|                         |  |                       |
|                         |  |                       |
|                         |  |                       |
|                         |  |                       |
|                         |  |                       |
|                         |  |                       |
|                         |  |                       |
|                         |  |                       |
|                         |  |                       |
|                         |  |                       |
|                         |  |                       |
|                         |  | 3                     |