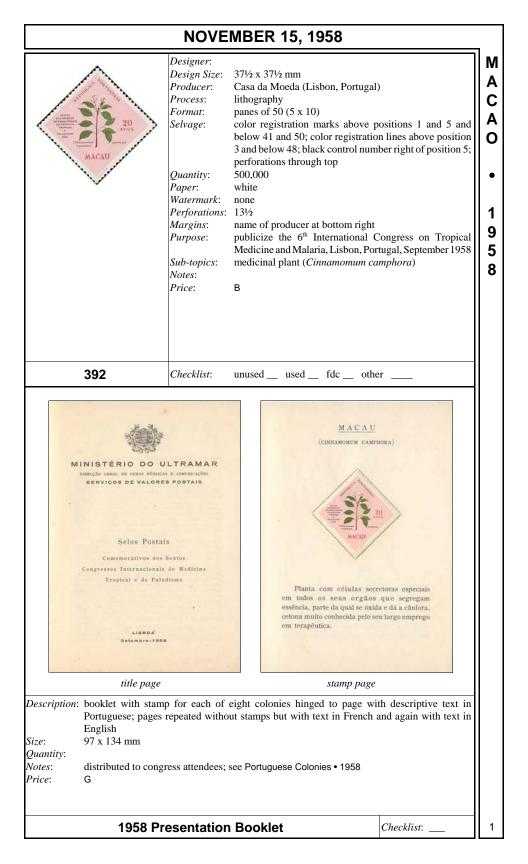

| FIRST DAY CANCELLATIONS |  |                       |
|-------------------------|--|-----------------------|
| Size: 24 mm<br>Notes:   |  | M<br>A<br>C<br>A<br>O |
| MC-1 Macao              |  | •                     |
|                         |  | 1<br>9<br>5<br>8      |
|                         |  |                       |
|                         |  |                       |
|                         |  |                       |
|                         |  |                       |
|                         |  |                       |
|                         |  |                       |
|                         |  |                       |
|                         |  |                       |
|                         |  |                       |
|                         |  |                       |
|                         |  |                       |
|                         |  | 3                     |